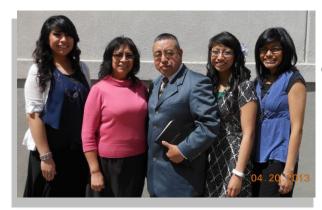

## **Left to Right:**Sara Abigail, Sis J. Noemi, Bro. Angel L. Ruth Sarai & Tabitha Daniela

# THE LOPEZ FAMILY

**Parents-** Bro. Angel L., & Sis J. Noemi L. **Children-** Sara Abigail, Tabitha Daniela & Ruth Sarai